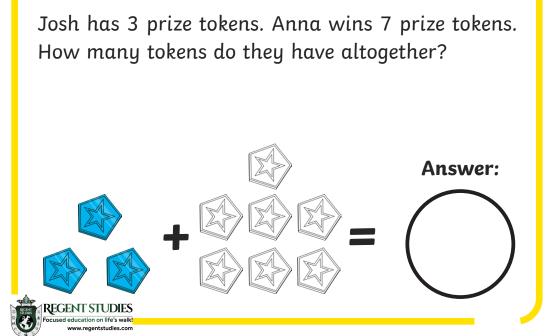

Addition Word Problem Challenge Cards

Ben eats 6 strawberries at breakfast and 3 strawberries at lunch. How many strawberries did he eat altogether?

Addition Word Problem Challenge Cards: Answers Addition Word Problem Challenge Cards: Answers There are 5 cars in the car park. 4 more cars park in Josh has 3 prize tokens. Anna wins 7 prize tokens. the car park. How many cars are there altogether? How many tokens do they have altogether? **Answer:** Answer: 10 Addition Word Problem Challenge Cards: Answers Addition Word Problem Challenge Cards: Answers There are 6 birds in a tree and 7 birds are in the next Megan has 4 sweets and mum gives her 2 more. tree. How many birds are in the tree altogether? How many sweets does she have altogether? Answer: Answer: 15