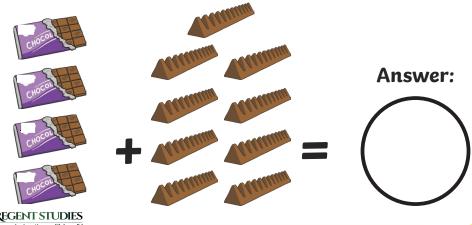

Addition Word Problem Challenge Cards

Tom's dad has 4 chocolate bars and Tom has 9 chocolate bars. How many chocolate bars do they have altogether?

Addition Word Problem Challenge Cards

A dog has 5 sticks and finds 3 more. How many sticks does the dog have altogether?

Addition Word Problem Challenge Cards: Answers Addition Word Problem Challenge Cards: Answers Sam has 2 old pencils. She gets 8 new pencils for Tom's dad has 4 chocolate bars and Tom has 9 her birthday. How many pencils does she have chocolate bars. How many chocolate bars do they altogether? have altogether? **Answer:** Answer: 10 13 Addition Word Problem Challenge Cards: Answers Addition Word Problem Challenge Cards: Answers A dog has 5 sticks and finds 3 more. How many Ben eats 6 strawberries at breakfast and 3 sticks does the dog have altogether? strawberries at lunch. How many strawberries did he eat altogether? Answer: Answer: 8