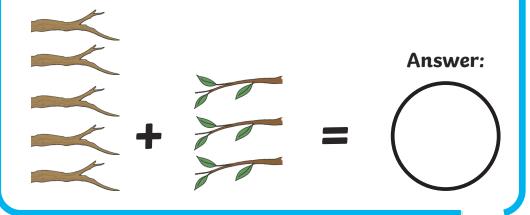

Addition Word Problem Challenge Cards

Tom's dad has 4 chocolate bars and Tom has 9 chocolate bars. How many chocolate bars do they have altogether?

Addition Word Problem Challenge Cards

A dog has 5 sticks and finds 3 more. How many sticks does the dog have altogether?