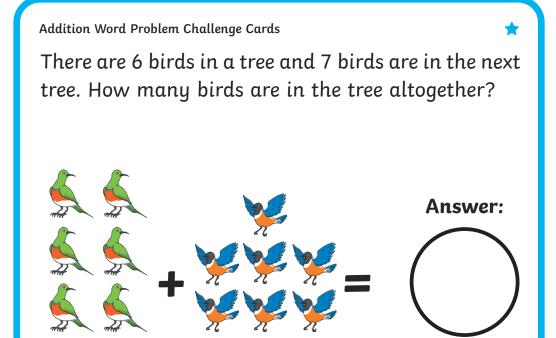

Addition Word Problem Challenge Cards

Ben eats 6 strawberries at breakfast and 3 strawberries at lunch. How many strawberries did he eat altogether?

Addition Word Problem Challenge Cards: Answers Addition Word Problem Challenge Cards: Answers There are 5 cars in the car park. 4 more cars park in Josh has 3 prize tokens. Anna wins 7 prize tokens. the car park. How many cars are there altogether? How many tokens do they have altogether? **Answer:** Answer: 10 Addition Word Problem Challenge Cards: Answers Addition Word Problem Challenge Cards: Answers There are 6 birds in a tree and 7 birds are in the next Megan has 4 sweets and mum gives her 2 more. tree. How many birds are in the tree altogether? How many sweets does she have altogether? Answer: Answer: 15