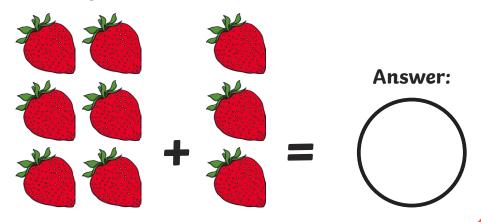

Addition Word Problem Challenge Cards

Ben eats 6 strawberries at breakfast and 3 strawberries at lunch. How many strawberries did he eat altogether?

Addition Word Problem Challenge Cards: Answers Addition Word Problem Challenge Cards: Answers There are 5 cars in the car park. 4 more cars park in Josh has 3 prize tokens. Anna wins 7 prize tokens. the car park. How many cars are there altogether? How many tokens do they have altogether? **Answer:** Answer: 10 Addition Word Problem Challenge Cards: Answers Addition Word Problem Challenge Cards: Answers There are 6 birds in a tree and 7 birds are in the next Megan has 4 sweets and mum gives her 2 more. tree. How many birds are in the tree altogether? How many sweets does she have altogether? Answer: Answer: 15