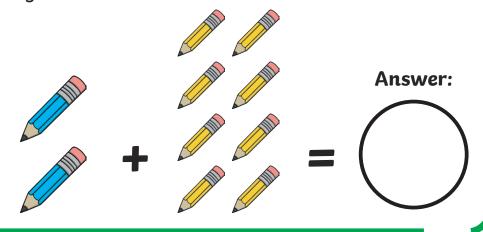

Megan has 4 sweets and mum gives her 2 more. How many sweets does she have altogether?

Addition Word Problem Challenge Cards

Sam has 2 old pencils. She gets 8 new pencils for her birthday. How many pencils does she have altogether?

Addition Word Problem Challenge Cards: Answers Addition Word Problem Challenge Cards: Answers Sam has 2 old pencils. She gets 8 new pencils for Tom's dad has 4 chocolate bars and Tom has 9 her birthday. How many pencils does she have chocolate bars. How many chocolate bars do they altogether? have altogether? **Answer:** Answer: 10 13 Addition Word Problem Challenge Cards: Answers Addition Word Problem Challenge Cards: Answers A dog has 5 sticks and finds 3 more. How many Ben eats 6 strawberries at breakfast and 3 sticks does the dog have altogether? strawberries at lunch. How many strawberries did he eat altogether? Answer: Answer: 8